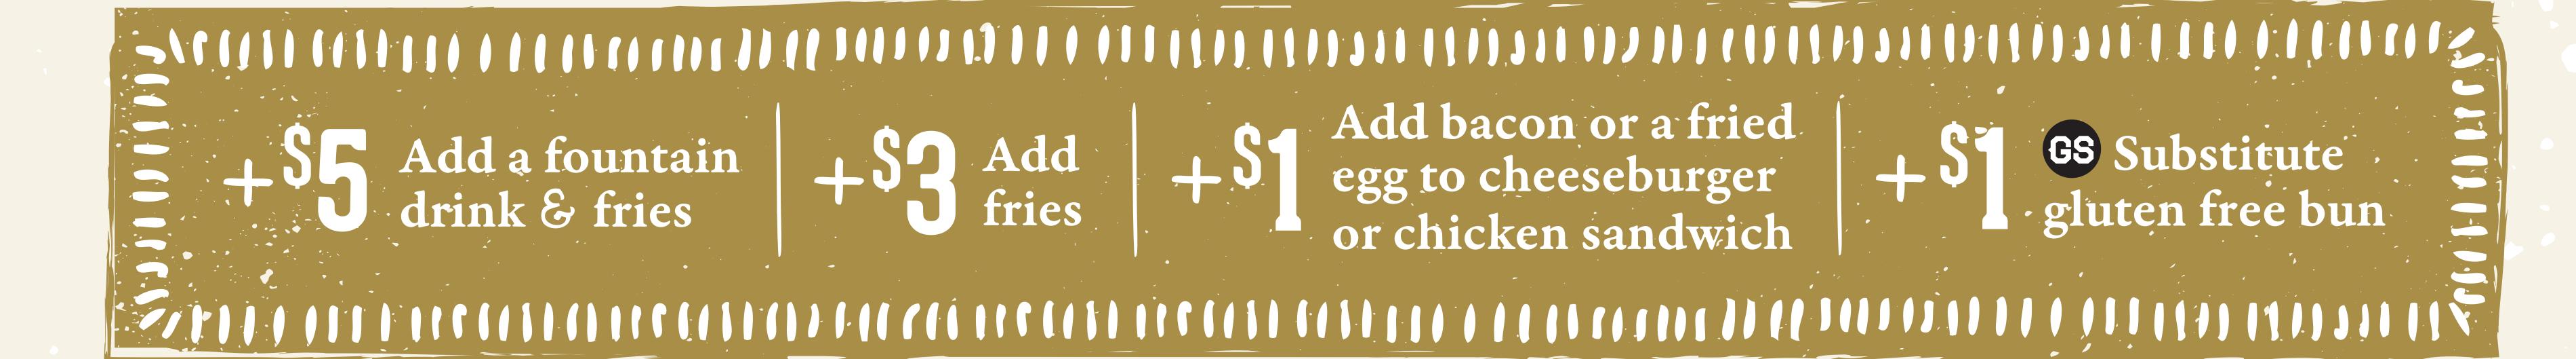

## CHEESEBURGER\*.

all natural beef, american cheese, brioche breaded chicken breast, brioche bun, bun, dill pickle, red onion, ketchup, yellow mustard

## FRIED CHICKEN SANDWICH ... <sup>\$</sup>11

dill pickle, mayonnaise

### **GRILLED CHICKEN** SANDWICH ... 511

brioche bun, dill pickle, boston lettuce, tomato, red onion

## CHICKEN STRIPS ... \$10

three breaded tenders, creamy coleslaw, choice of two sauces

Sauces: BBQ • sriracha buffalo • ranch bacon ranch • honey mustard

## BRETZEL BITES ... <sup>\$</sup>8

with cheese sauce, yellow mustard